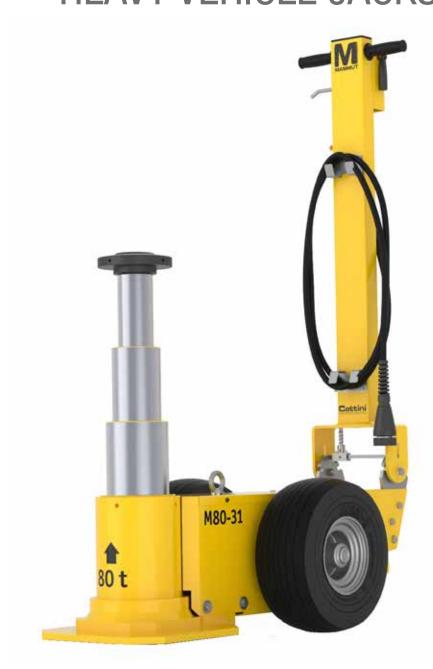

## M80-31-S2

Mammut Air / Hydraulic heavy vehicle jacks are engineered and manufactured to offer all customers a lifting solution that is reliable, safe and easy to use

- Lightweight, quiet, compact and easy to manoeuvre
  Now with new, faster motor
  Integrated remote control for extra safety

- Folding handle Wide range of models and capacities from 60 t to 150 t

- Designed for tough Australian conditions
  Pneumatic tires for easy operation
  Internal check valves to prevent unintentional descent
- Load Blocks available for mechanical lock and to turn jack into a jack stand