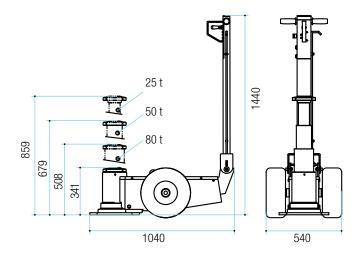

#### **TECHNICAL DATA**

|                      | M80-31-S2                               |
|----------------------|-----------------------------------------|
| Capacity             | 80/50/25 t / 88.2/55.1/27.6 ton         |
| Net weight           | 138 kg / 304 lb                         |
| Working air pressure | 10-12 bar / 145-174 psi                 |
| Air consumption      | 600 nl / min                            |
| Max stroke           | 518 mm / 20.4 in                        |
| Min. height          | 341 mm / 13.4 in                        |
| Number of pistons    | 3                                       |
| Pistons stroke       | 167 - 171 - 180 mm / 6.6 - 6.7 - 7.1 in |