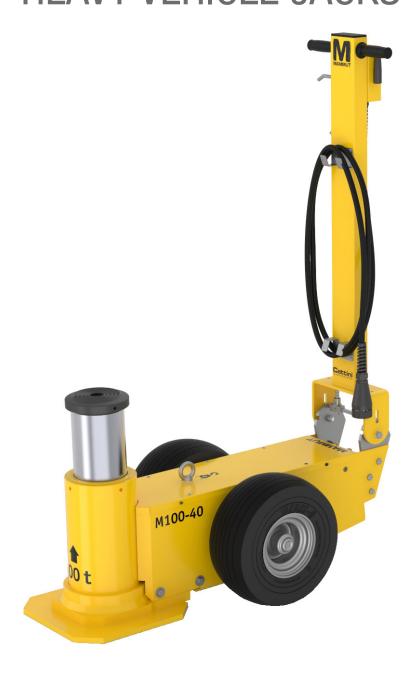

## M100-40-S2

Mammut Air / Hydraulic heavy vehicle jacks are engineered and manufactured to offer all customers a lifting solution that is reliable, safe and easy to use

- Lightweight, quiet, compact and easy to manoeuvre
   Now with new, faster motor
   Integrated remote control for extra safety

- Integrated remote control of extra survey
  Folding handle
  Wide range of models and capacities from 60 t to 150 t
  Designed for tough Australian conditions
  Pneumatic tires for easy operation
  Integral check values to prevent unintentional descent

- Internal check valves to prevent unintentional descent
- Load Blocks available for mechanical lock and to turn jack into a jack stand