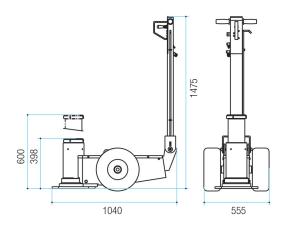

#### **TECHNICAL DATA**

|                      | M100-40-S2              |
|----------------------|-------------------------|
| Capacity             | 100 t / 110.2 ton       |
| Net weight           | 190 kg / 419 lb         |
| Working air pressure | 10-12 bar / 145-174 psi |
| Air consumption      | 600 nl / min            |
| Max stroke           | 202 mm / 8 in           |
| Min. height          | 398 mm / 15.7 in        |
| Number of pistons    | 1                       |
| Pistons stroke       | 202 mm / 8 in           |