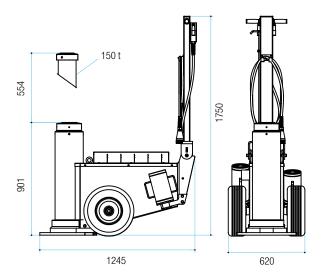

### **TECHNICAL DATA**

|                      | M80/42                  |
|----------------------|-------------------------|
| Capacity             | 150 t / 165.3 ton       |
| Net weight           | 389 kg / 858 lb         |
| Working air pressure | 10-12 bar / 145-174 psi |
| Air consumption      | 600 nl / min            |
| Max stroke           | 554 mm / 21.8 in        |
| Min. height          | 901 mm / 35.5 in        |
| Number of pistons    | 1                       |
| Pistons stroke       | 554 mm / 21.8 in        |