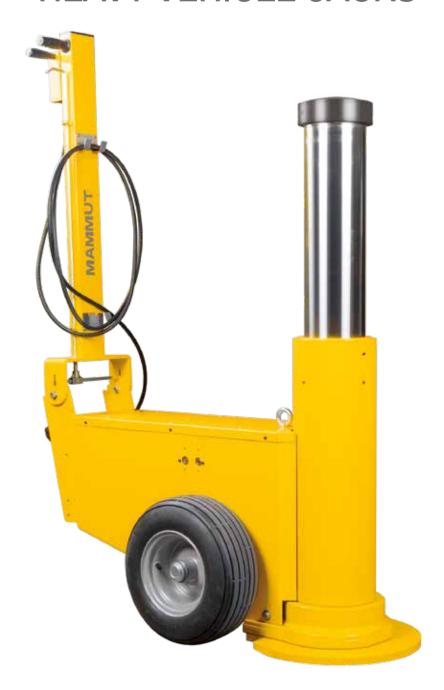

# **HEAVY VEHICLE JACKS**

### M150/90

Mammut Air / Hydraulic heavy vehicle jacks are engineered and manufactured to offer all customers a lifting solution that is reliable, safe and easy to use.

- Lightweight, quiet, compact and easy to manoeuvre.
  Optional remote control available for extra safety.
  Folding handle.

- Wide range of models and capacities from 60 t to 150 t.
   Designed for tough Australian conditions.

- Pneumatic tires for easy manoeuvrability.
   Internal check valves to prevent unintentional decent.
- Load Blocks available for mechanical lock and to turn jack into a jack stand.