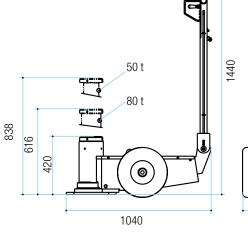

#### **TECHNICAL DATA**

|                      | M80-42-S2                   |
|----------------------|-----------------------------|
| Capacity             | 80/50 t / 88.2/55.1 ton     |
| Net weight           | 145 kg / 320 lb             |
| Working air pressure | 10-12 bar / 145-174 psi     |
| Air consumption      | 600 nl / min                |
| Max stroke           | 418 mm / 16.5 in            |
| Min. height          | 420 mm / 16.5 in            |
| Number of pistons    | 2                           |
| Pistons stroke       | 196 - 222 mm / 7.7 - 8.7 in |