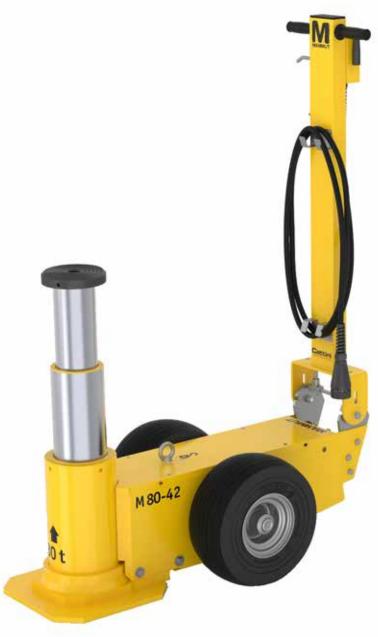

#### M80-42-S2

Mammut Air / Hydraulic heavy vehicle jacks are engineered and manufactured to offer all customers a lifting solution that is reliable, safe and easy to use.

- Lightweight, quiet, compact and easy to manoeuvre
  Now with new, faster motor
  Integrated remote control for extra safety

- Folding handle
  Wide range of models and capacities from 60 t to 150 t

- Designed for tough Australian conditions
  Pneumatic tires for easy operation
  Internal check valves to prevent unintentional descent
- Load Blocks available for mechanical lock and to turn jack into a jack stand