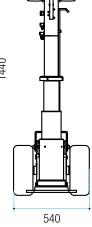

#### **TECHNICAL DATA**

|                      | M80-42-S2                   |
|----------------------|-----------------------------|
| Capacity             | 80/50 t / 88.2/55.1 ton     |
| Net weight           | 145 kg / 320 lb             |
| Working air pressure | 10-12 bar / 145-174 psi     |
| Air consumption      | 600 nl / min                |
| Max stroke           | 418 mm / 16.5 in            |
| Min. height          | 420 mm / 16.5 in            |
| Number of pistons    | 2                           |
| Pistons stroke       | 196 - 222 mm / 7.7 - 8.7 in |